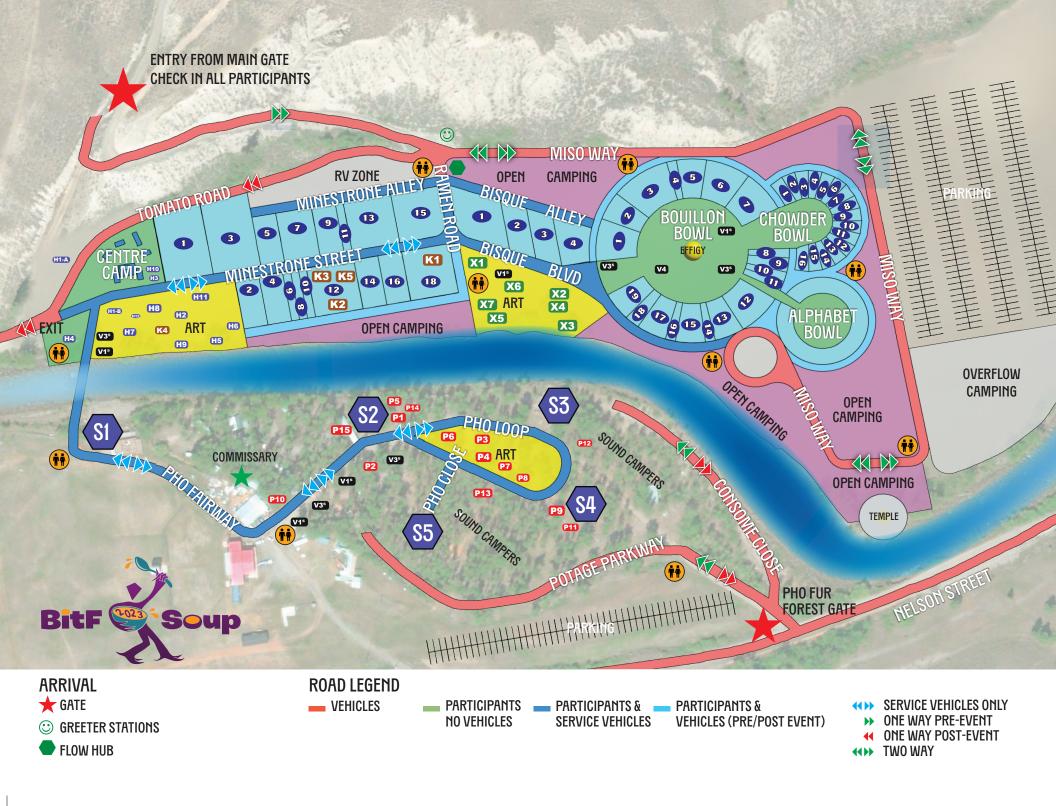

#### Minestrone Street

Mobility Camp Minestrone 1 PowerXchange Minestrone 2 Querência Minestrone 3 Str'eh Katz Minestrone 5 Coffee Camp Minestrone 7 Corn Camp Minestrone 9 Stardust Saloon Minestrone 12 Viking Bar! Minestrone 13 High Court Minestrone 14 Glåüm Minestrone 15 Roque Rascals Minestrone 16 Quitters Minestrone 18

#### **Bisque Boulevard**

Your Mom's House Bisque 1 Cosmic Flow **Bisque 2** Burning Ballz Bisque 3

Beacon Button H01-A, H01-B

Breathing to the Beat' O PO2

Club Cloud Cinema P15

Fleurs de Lumière P13

The Fractal Lotus P06

Cosmic Corral K05

Burn in the Forest Logbook H12

BitF through the Ages H10

BLLS Radio X02

Ethereal Arch P10

Firebender X05

Fluoro Pong H05

### Sound Camps

The Really Lost Penguins Bouillion Bowl 3 Mystic Lounge Bouillon Bowl 15 Fairy Gothmother Chowder Bowl 3 SkvBar™ S1 Boobs & Berries **S2** Sonance Cove S3 Bootti Frutti S4 Ravebots **S5** 

#### Bouillon Bowl

Baby Cheetah Camp Bouillon 1 Tropic Plunder Bouillon 2 Minnesota Spin Paint Bouillon 5 The Church of Cheesus Crust Bouillon 7 Friends of the Creek Bouillon 11 Ananda Shala Bouillon 12 The Mattress Society Bouillon 13 Madre Earth Bouillon 17 Burning Glam Bouillon 19

#### Chowder Bowl

Hades @ Haus Anima Chowder 11 Flower Bower Chowder 12 Silly Mickey Mingos Chowder 16

#### Centre Camp

Acculturation Ambassadors Ask Wellness substance testing BC Rangers Department of Public Works (DPW) Fix-It Station Lost and Flailed Medical Services The Sanctuary Security

#### Art

Alphabet Blox for Grownups X01 Heal-O-Dome X04 Heliolunachrone H08 Intergalactic Soup Bowl P07 Kuddle Kraken P05 Life is a Circus HO2 Mechanical Menagerie K04 Menstruation Stations (porta potties) Moment of Reflection H03 Mutant Monarch Mobile K01 The Passage of Time P11 The Pit of Destiny X07 Fresh Baked Lemonade Stand X06 Pop Star (mobile) Gateway to the Salooniverse and

Roy G Biv H09 Shutterbuggy P03 Soup-er Self-Framing Adventures V3

Stardust's Serene Spaceship KO2

The Submerged Sanctuary P08

Swingin' Tramps P09 Timeless Nests V1 To Infinity and Beyond P12 Trirantula H07 Trophies From Beyond K03 Waves in a Shell P04 Woody (effigy)